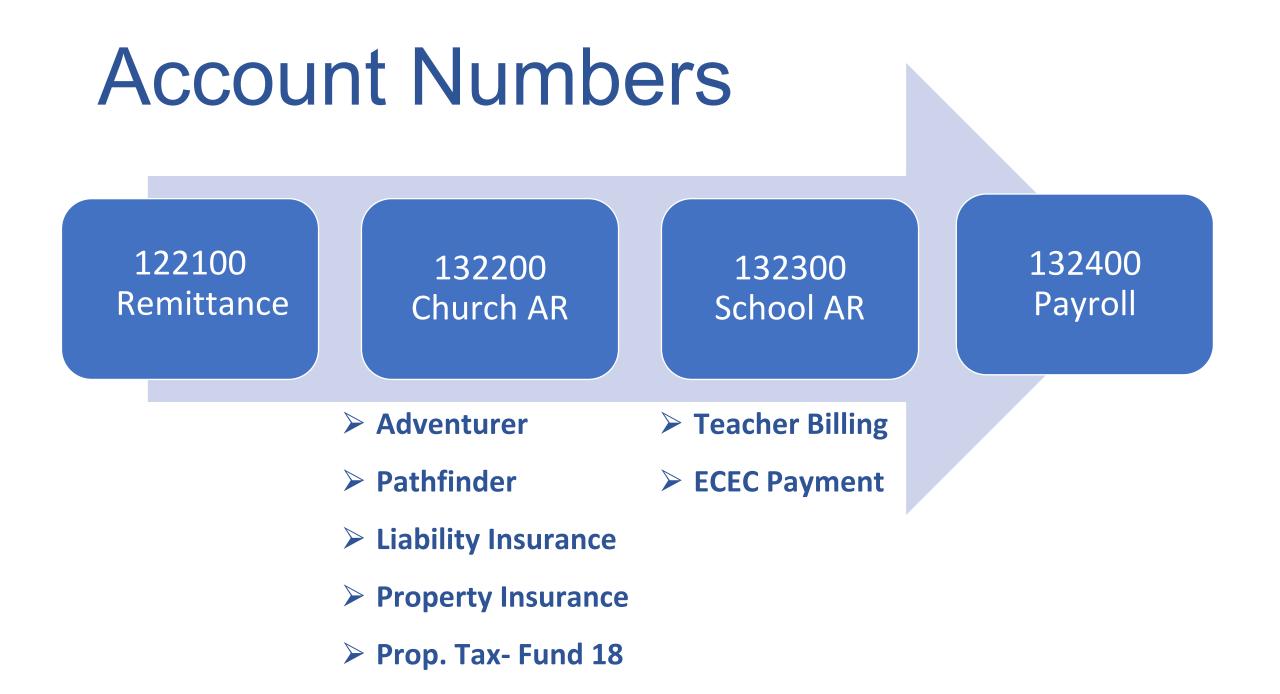

# Accounts Payable & Receivable

### Include invoice stub or check voucher

#### Remittance Copy: For proper credit, please return this portion with your payment. Thank you.

| Invoi  | ce Deta | 11              |           |              |      |          |      |             |                          |            |
|--------|---------|-----------------|-----------|--------------|------|----------|------|-------------|--------------------------|------------|
| Journ  | nal #:  | AR 6-1.46       |           |              |      |          |      |             |                          |            |
| Invoid | ce #:   | 21552           | Amount:   | \$ 14,218.80 |      | SDA Ch   | urch |             | Date:                    | 5/28/2020  |
| Item   | Accour  | nt Account Name | Sub-Accou | int          | Fund | Function | R    | Amount      | Description              |            |
| 1.46   | 132200  | A/R: Churches   | SDA Churc | h            | 10   | 0000     | 0A   | \$14,218.80 | Liability Insurance 2020 | SDA Church |

#### SAMPLE STUB

Southern California Conference Attention To: PO Box 969 Glendale, CA 91209

#### Words and Figures should match

| PAY TO THE SCC OF SDA                                      | 1206<br>DATE October 4, 2021<br>\$ 50,000.00 |
|------------------------------------------------------------|----------------------------------------------|
| CRDER OF Fifty thousand dollars & O October '21 Remittance |                                              |
| I:00000000 I:00000000                                      | <b>#1206</b>                                 |

#### Memo should be specific

| Ten thousand dollars & 00/100       DOLLARS         MEMO       Fund 18 - Property Tax       Bob Morris | PAY TO THE SCC C                         | OF SDA        | DATE October | 1206    |
|--------------------------------------------------------------------------------------------------------|------------------------------------------|---------------|--------------|---------|
| MEMO Fund 18 - Property Tax Bob Morris                                                                 | Ten thousand o                           | lollars & 00/ | /100         | DOLLARS |
|                                                                                                        | MEMO <mark>Fund 18 - Property Tax</mark> | <u> </u>      | Bob          | Morris  |
| ":00000000 ":00000000 "1206                                                                            | ::000000000 ::00                         | 0000000       | <b>1206</b>  |         |
|                                                                                                        |                                          | <u></u>       |              |         |

### Indicate the correct account code

| PAY TO THE ORDER OF       SCCOFSDA       \$ 10,000.00         Ten thousand dollars & 00/100       DOLLARS       DOLLARS         132200-Pathfinder       Mishelle San Felipe         ':0000000       ':0000000       III 1206 |                         | 1206<br><mark>tober 4, 2021</mark> |
|------------------------------------------------------------------------------------------------------------------------------------------------------------------------------------------------------------------------------|-------------------------|------------------------------------|
|                                                                                                                                                                                                                              | ORDER OF                | -                                  |
| MEMO                                                                                                                                                                                                                         | 132200-Pathfinder Micho |                                    |
|                                                                                                                                                                                                                              | "                       | 6                                  |

### Check for Payroll Account

|                       |                          | DATE Octobe | 1206<br><mark>r 4, 2021</mark> |
|-----------------------|--------------------------|-------------|--------------------------------|
| ORDER OF              | COFSDA                   | \$          | 10,000.00                      |
| len thousa            | nd dollars & 00          | J/100       | DOLLARS 1                      |
| MEM0 132400-Payroll-8 | <mark>/30-9/12/21</mark> | Bob M       | orris                          |
| :000000000            | :000000000               | ⊪1206       |                                |